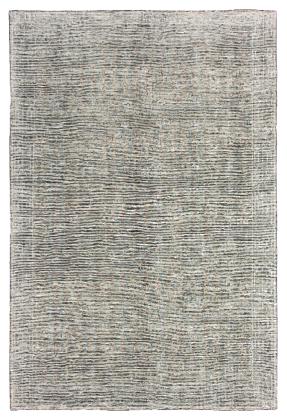

## **PRODUCT SPECIFICATION**

WASHED GREY | REVKG1

WASHED INDIGO | REVKI2

**COLLECTION** The Revival Collection

**DESIGN** Khotan

COLOURS Washed Grey & Washed Indigo

ORIGIN India

SIZES 200x300cm, 250x300cm, 250x350cm, 300x400cm, 350x450cm and

Custom sizes & colours available

FIBRE Handspun Wool & Bamboo Silk

CONSTRUCTION Handknotted

CARE Professional cleaning recommended