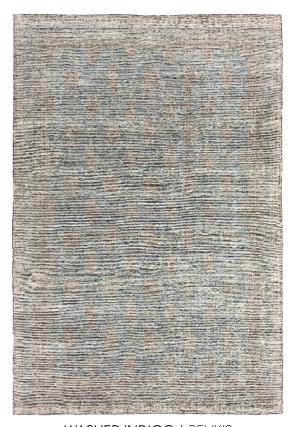

## **PRODUCT SPECIFICATION**

WASHED GREY | REVOG

WASHED INDIGO | REVOI

**COLLECTION** The Revival Collection

**DESIGN** Oushak

COLOURS Washed Grey & Washed Indigo

ORIGIN India

SIZES 200x300cm, 250x300cm, 250x350cm, 300x400cm, 350x450cm and

Custom sizes & colours available

FIBRE Handspun Wool & Bamboo Silk

CONSTRUCTION Handknotted

CARE Professional cleaning recommended