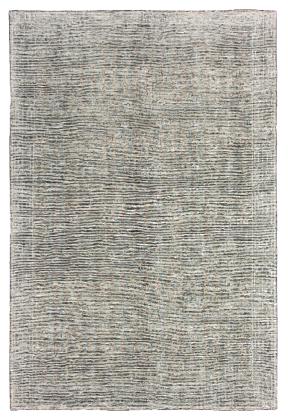

## **PRODUCT SPECIFICATION**

WASHED GREY | REVKG1

WASHED INDIGO | REVKI2

**COLLECTION** The Revival Collection

**DESIGN** Khotan

COLOURS Washed Grey & Washed Indigo

ORIGIN India

SIZES 200x300cm, 250x300cm, 250x350cm, 300x400cm, 350x450cm and

Custom sizes & colours available

FIBRE Handspun Wool & Bamboo Silk

CONSTRUCTION Handknotted

CARE Professional cleaning recommended