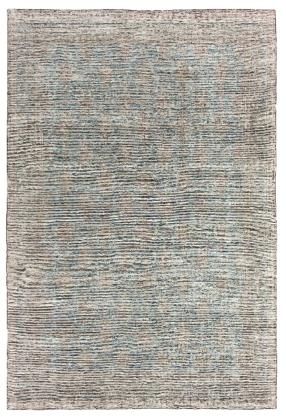

## **PRODUCT SPECIFICATION**

WASHED GREY | REVOG

WASHED INDIGO | REVOI

**COLLECTION** The Revival Collection

**DESIGN** Oushak

COLOURS Washed Grey & Washed Indigo

ORIGIN India

SIZES 200x300cm, 250x300cm, 250x350cm, 300x400cm, 350x450cm and

Custom sizes & colours available

FIBRE Handspun Wool & Bamboo Silk

CONSTRUCTION Handknotted

CARE Professional cleaning recommended